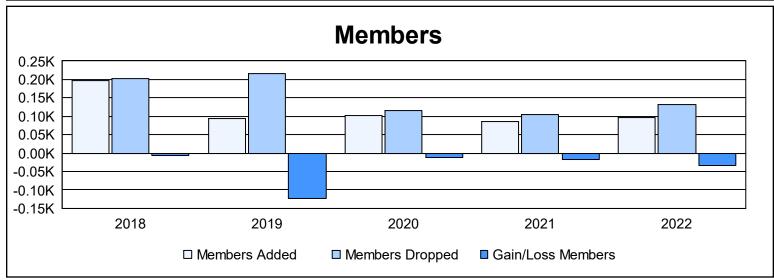

| Year      | New<br>Clubs | Dropped<br>Clubs | Gain/<br>Loss<br>Clubs | New<br>Members | Charter<br>Members | Reinstate<br>Members | Transfer<br>Members | Total<br>Member<br>Added | Total<br>Members<br>Dropped | Gain/<br>Loss<br>Members |
|-----------|--------------|------------------|------------------------|----------------|--------------------|----------------------|---------------------|--------------------------|-----------------------------|--------------------------|
| 2017-2018 | 1            | 1                | 0                      | 151            | 32                 | 2                    | 11                  | 196                      | 203                         | -7                       |
| 2018-2019 | 0            | 5                | -5                     | 81             | 1                  | 4                    | 7                   | 93                       | 216                         | -123                     |
| 2019-2020 | 0            | 1                | -1                     | 80             | 1                  | 16                   | 6                   | 103                      | 115                         | -12                      |
| 2020-2021 | 1            | 3                | -2                     | 59             | 20                 | 5                    | 3                   | 87                       | 104                         | -17                      |
| 2021-2022 | 0            | 1                | -1                     | 88             | 0                  | 5                    | 3                   | 96                       | 131                         | -35                      |
| Average   | 0            | 2                | -2                     | 92             | 11                 | 6                    | 6                   | 115                      | 154                         | -39                      |